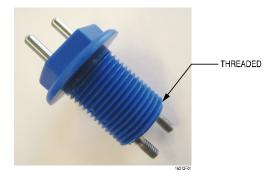

## **PROBLEM**

Beta's standard blue probe 018079 (099466 in kits) is a little difficult to assemble.

Figure 1. Old blue probe #018079 with threads all the way to the bottom.

Figure 2. New orange probe #018079 with thread lead and larger nut.

TEL • 831 • 426 • 0882
TEL • 800 • 858 • 2382
FAX • 838 • 423 • 4573
FAX • 800 • 221 • 8416
http://www.beta-technology.com
sales@beta-technology.com