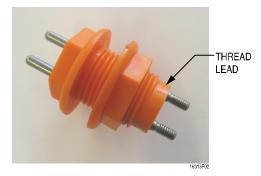

## **SOLUTION**

- 1. A thread lead has been added, so the nut matches up with the probe body threads easier, reducing crossthreading.
- The nut has been made slightly larger, so it screws on easier.
- 3. The probe color has been changed to orange to differentiate it from the old probe. The item number has not changed.

Figure 1. Old blue probe #018079 with threads all the way to the bottom.

Figure 2. New orange probe #018079 with thread lead and larger nut.

TEL • 831 • 426 • 0882
TEL • 800 • 858 • 2382
FAX • 838 • 423 • 4573
FAX • 800 • 221 • 8416
http://www.beta-technology.com
sales@beta-technology.com